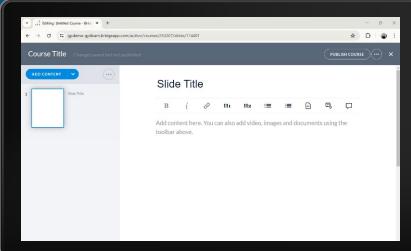

#### Powerful insights and content options:

- Manage training program health with progress tracking and analytics.
- Send auto-generated and on-demand reports to anyone.
- Track team activity and training progress for direct reports.
- Author and assign custom site-specific content from within the LMS.
- Set course parameters such as due dates, number of attempts allowed, and pass/fail scores.
- Assign learning programs based on job role, topic, or skill.