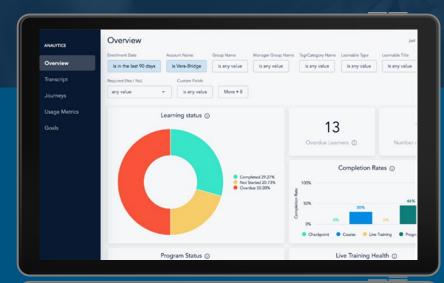

#### Powerful insights and content options:

- Manage training program health with progress tracking and analytics.
- Send auto-generated and on-demand reports to anyone.
- Track team activity and training progress for direct reports.
- Author and assign custom site-specific content from within the LMS.
- Set course parameters such as due dates, number of attempts allowed, and pass/fail scores.
- Assign learning programs based on job role, topic, or skill.